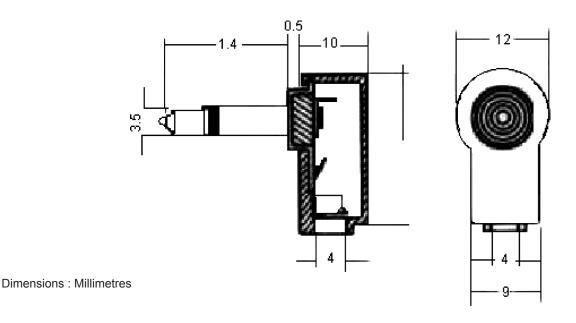

### **Specifications:**

Connector Type : RCA / Phono

No. of Contacts : 2
Gender : Plug
Connector Colour : Black
Contact Termination : Solder
Pin Size : 3.5mm
Connector Mounting : Cable

### Right Angle Mini. Plug