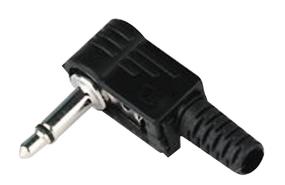

### **Specifications:**

Connector Type : RCA / Phono

No. of Contacts : 2
Gender : Plug
Connector Colour : Black
Contact Termination : Solder
Pin Size : 3.5mm
Connector Mounting : Cable

### Right Angle Mini. Plug